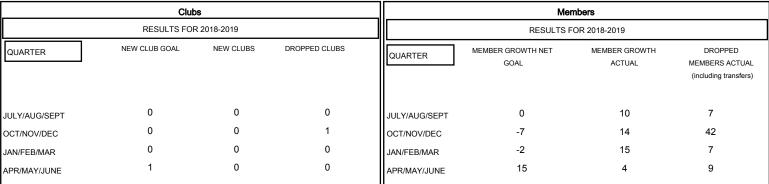

## MONTHLY MEMBERSHIP PROGRESS REPORT

District 38 N

Results as of: 05/31/2019

## GMT: WILLIAM PHILLIPI LOCATION NEBRASKA GMT CA



## GOALS AND ACTUAL NEW CLUBS CUMULATIVE



## GOALS AND ACTUAL MEMBERS CUMULATIVE



| DROPPED CLUBS: 1  DROPPED MEMBERS |    | 15 CLUBS OF 30 ADDED 1 OR MORE<br>NEW MEMBERS | GENDER DISTRIBUTION  MALE 544 (72.05%)  FEMALE 211 (27.95%)  Women Percentage Fiscal Year Goal: 30% |     |
|-----------------------------------|----|-----------------------------------------------|-----------------------------------------------------------------------------------------------------|-----|
| DECEASED                          | 8  | CLICK HERE FOR CUMULATIVE MEMBERSHIP DATA     | TOTAL FAMILY UNIT MEMBERS                                                                           | 140 |
| CLUB CANCELLED                    | 2  |                                               |