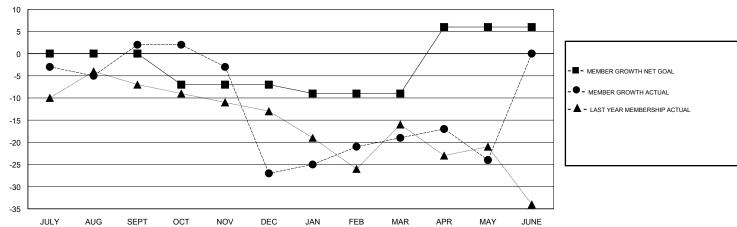

## GOALS AND ACTUAL MEMBERS CUMULATIVE

| DROPPED CLUBS: 1  DROPPED MEMBERS |    | 15 CLUBS OF 30 ADDED 1 OR MORE<br>NEW MEMBERS | GENDER DISTRIBUTION  MALE 544 (72.05%)  FEMALE 211 (27.95%)  Women Percentage Fiscal Year Goal: 30% |     |
|-----------------------------------|----|-----------------------------------------------|-----------------------------------------------------------------------------------------------------|-----|
| DECEASED                          | 8  | CLICK HERE FOR CUMULATIVE MEMBERSHIP DATA     | TOTAL FAMILY UNIT MEMBERS                                                                           | 140 |
| CLUB CANCELLED                    | 2  |                                               |                                                                                                     | 71  |
| OTHER                             | 55 |                                               | FAMILY MEMBERS PAYING HALF  DUES                                                                    | ′ ¹ |
| TOTAL                             | 65 |                                               |                                                                                                     |     |